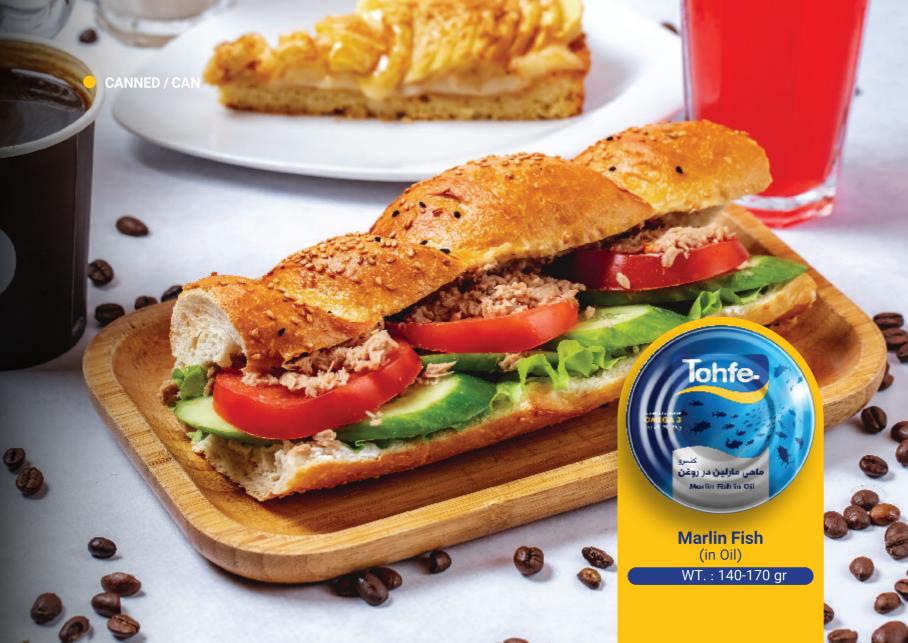

radiance and softness.
- Anti-inflammatory effect due to Omega-3.
- Regulates and strengthens the nervous system.
- Contains easily absorbed iron in the digestive system for blood production.
- Protects bones and teeth with fluoride and Vitamin D.



Fish contains vitamins E, K, D, B, A; high-quality protein; essential minerals such as phosphorus, calcium, iron, selenium, magnesium; fluoride; and most importantly, omega-3 polyunsaturated fats. Experts strongly recommend including fish in the diet of every family at least twice a week.

## Per Capita fish consumption (kg)

| Oceania | 26/67 |
|---------|-------|
| Europe  | 21/85 |
| Asia    | 21/43 |
| World   | 20/00 |
| America | 14/20 |
| Africa  | 10/77 |
| Iran    | 09/97 |

## Tohfe Products Types of canned tuna

























## OCANNED / CAN



WT.: 180 gr





WT. : 180 gr



WT.: 180 gr

















WT.: 120 gr

































































# Tohfe Products Types of mixed canned foods





















### Holding Group for the Development of Food Industries



Holding Group for the Development of Food Industries "Tohfe" started its activities in the field of seafood products and related manufacturing services since 2001. This group consists of companies with modern production factories that produce, supply, and offer seafood products in the form of canned, frozen, and fresh, according to international standards. In addition to domestic markets, these products are exported to international markets in various flavors, with over 200 SKUs.

- National Entrepreneur
-