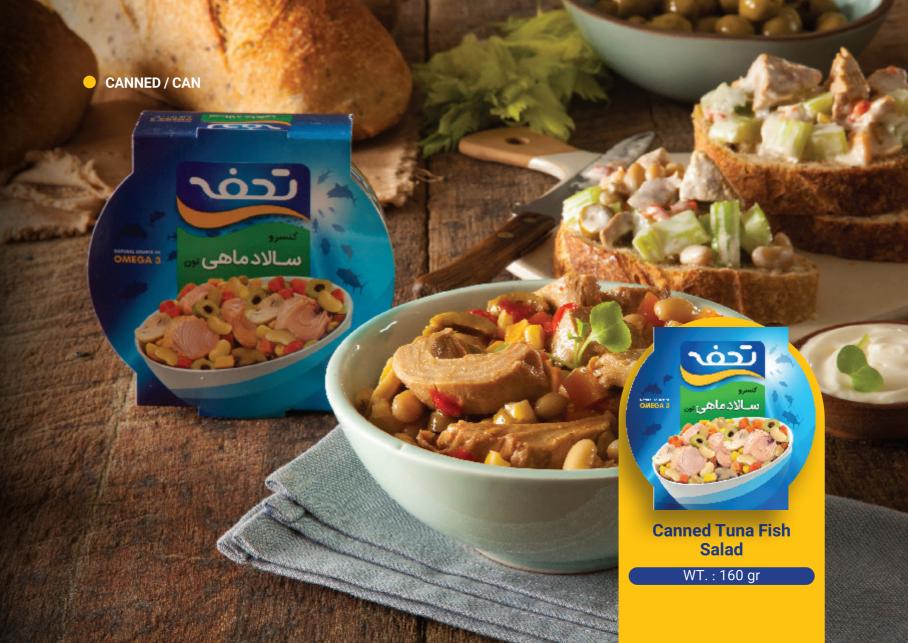

h with fluoride and Vitamin D.



Fish contains vitamins E, K, D, B, A; high-quality protein; essential minerals such as phosphorus, calcium, iron, selenium, magnesium; fluoride; and most importantly, omega-3 polyunsaturated fats. Experts strongly recommend including fish in the diet of every family at least twice a week.

## Per Capita fish consumption (kg)

| Oceania | 26/67 |
|---------|-------|
| Europe  | 21/85 |
| Asia    | 21/43 |
| World   | 20/00 |
| America | 14/20 |
| Africa  | 10/77 |
| Iran    | 09/97 |

## Tohfe Products Types of canned tuna

























## OCANNED / CAN



WT.: 180 gr





WT. : 180 gr



WT.: 180 gr

















WT.: 120 gr

































































# Tohfe Products Types of mixed canned foods





















### Holding Group for the Development of Food Industries



Holding Group for the Development of Food Industries "Tohfe" started its activities in the field of seafood products and related manufacturing services since 2001. This group consists of companies with modern production factories that produce, supply, and offer seafood products in the form of canned, frozen, and fresh, according to international standards. In addition to domestic markets, these products are exported to international markets in various flavors, with over 200 SKUs.

- National Entrepreneur
- Best National unit
- Best Provincial unit
- Best national unit in distribution and delivery management (Diamond)
- Top national food Industry
- US Food and Drug Administration (FDA) Certificate
- Certificate of ISO 9