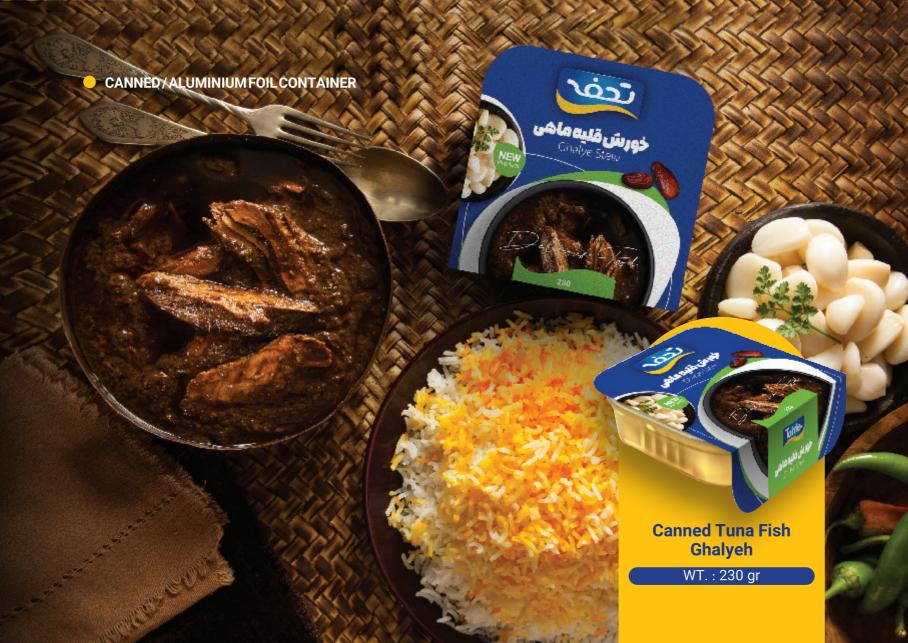

th fluoride and Vitamin D.



Fish contains vitamins E, K, D, B, A; high-quality protein; essential minerals such as phosphorus, calcium, iron, selenium, magnesium; fluoride; and most importantly, omega-3 polyunsaturated fats. Experts strongly recommend including fish in the diet of every family at least twice a week.

## Per Capita fish consumption (kg)

| Oceania | 26/67 |
|---------|-------|
| Europe  | 21/85 |
| Asia    | 21/43 |
| World   | 20/00 |
| America | 14/20 |
| Africa  | 10/77 |
| Iran    | 09/97 |

## Tohfe Products Types of canned tuna

























## OCANNED / CAN



WT.: 180 gr





WT. : 180 gr



WT.: 180 gr

















WT.: 120 gr

































































# Tohfe Products Types of mixed canned foods





















### Holding Group for the Development of Food Industries



Holding Group for the Development of Food Industries "Tohfe" started its activities in the field of seafood products and related manufacturing services since 2001. This group consists of companies with modern production factories that produce, supply, and offer seafood products in the form of canned, frozen, and fresh, according to international standards. In addition to domestic markets, these products are exported to international markets in various flavors, with over 200 SKUs.

- National Entrepreneur
- Best National unit
- Best Provincial unit
- Best national unit in distribution and delivery management (Diamond)
- Top national food Industry
- US Food and Drug Administration (FDA) Certificate
- Certificate of ISO 9001,