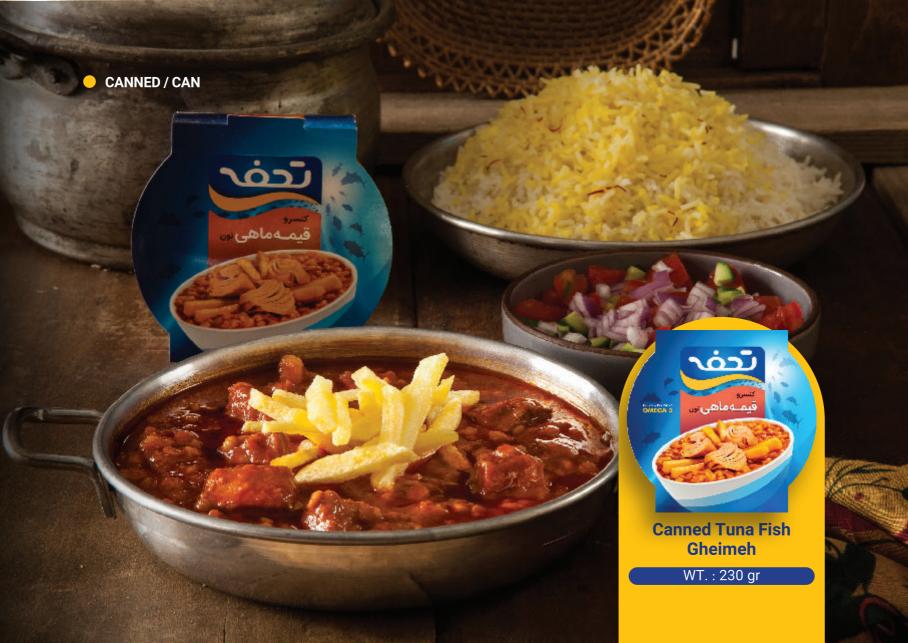

teeth with fluoride and Vitamin D.



Fish contains vitamins E, K, D, B, A; high-quality protein; essential minerals such as phosphorus, calcium, iron, selenium, magnesium; fluoride; and most importantly, omega-3 polyunsaturated fats. Experts strongly recommend including fish in the diet of every family at least twice a week.

## Per Capita fish consumption (kg)

| Oceania | 26/67 |
|---------|-------|
| Europe  | 21/85 |
| Asia    | 21/43 |
| World   | 20/00 |
| America | 14/20 |
| Africa  | 10/77 |
| Iran    | 09/97 |

## Tohfe Products Types of canned tuna

























## OCANNED / CAN



WT.: 180 gr





WT. : 180 gr



WT.: 180 gr

















WT.: 120 gr

































































# Tohfe Products Types of mixed canned foods





















### Holding Group for the Development of Food Industries



Holding Group for the Development of Food Industries "Tohfe" started its activities in the field of seafood products and related manufacturing services since 2001. This group consists of companies with modern production factories that produce, supply, and offer seafood products in the form of canned, frozen, and fresh, according to international standards. In addition to domestic markets, these products are exported to international markets in various flavors, with over 200 SKUs.

- National Entrepreneur
- Best National unit
- Best Provincial unit
- Best national unit in distribution and delivery management (Diamond)
- Top national food Industry
- US Food and Drug Administration (FDA) Certificate
- Certificate of I