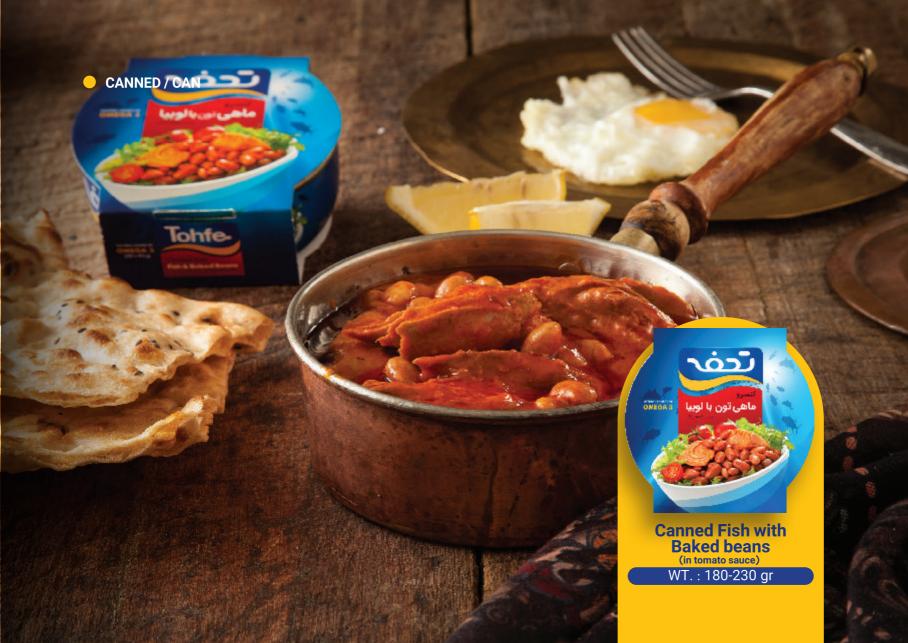

and teeth with fluoride and Vitamin D.



Fish contains vitamins E, K, D, B, A; high-quality protein; essential minerals such as phosphorus, calcium, iron, selenium, magnesium; fluoride; and most importantly, omega-3 polyunsaturated fats. Experts strongly recommend including fish in the diet of every family at least twice a week.

## Per Capita fish consumption (kg)

| Oceania | 26/67 |
|---------|-------|
| Europe  | 21/85 |
| Asia    | 21/43 |
| World   | 20/00 |
| America | 14/20 |
| Africa  | 10/77 |
| Iran    | 09/97 |

## Tohfe Products Types of canned tuna

























## OCANNED / CAN



WT.: 180 gr





WT. : 180 gr



WT.: 180 gr

















WT.: 120 gr

































































# Tohfe Products Types of mixed canned foods





















### Holding Group for the Development of Food Industries



Holding Group for the Development of Food Industries "Tohfe" started its activities in the field of seafood products and related manufacturing services since 2001. This group consists of companies with modern production factories that produce, supply, and offer seafood products in the form of canned, frozen, and fresh, according to international standards. In addition to domestic markets, these products are exported to international markets in various flavors, with over 200 SKUs.

- National Entrepreneur
- Best National unit
- Best Provincial unit
- Best national unit in distribution and delivery management (Diamond)
- Top national food Industry
- US Food and Drug Administration (FDA) Certificate
- Certificate