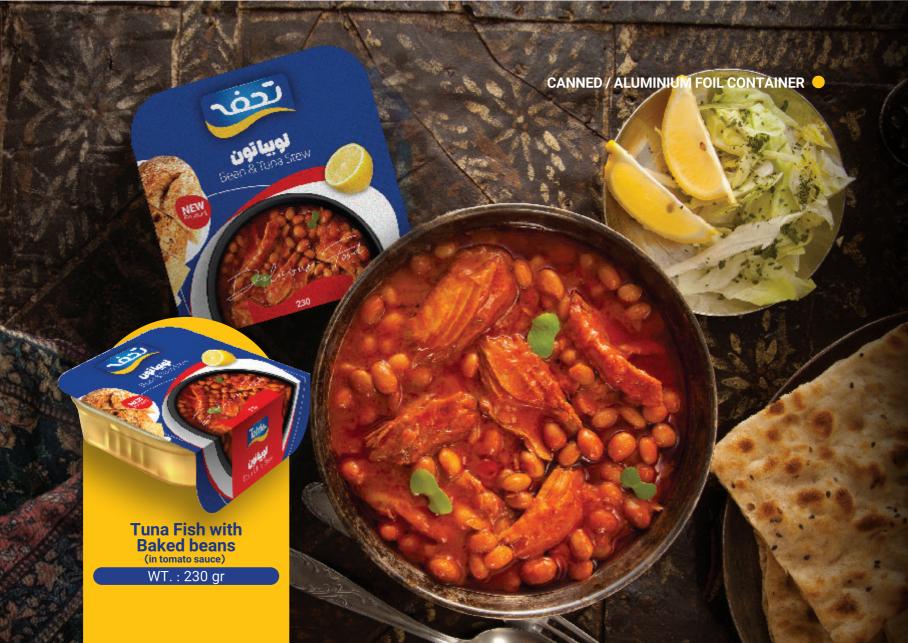

with fluoride and Vitamin D.



Fish contains vitamins E, K, D, B, A; high-quality protein; essential minerals such as phosphorus, calcium, iron, selenium, magnesium; fluoride; and most importantly, omega-3 polyunsaturated fats. Experts strongly recommend including fish in the diet of every family at least twice a week.

## Per Capita fish consumption (kg)

| Oceania | 26/67 |
|---------|-------|
| Europe  | 21/85 |
| Asia    | 21/43 |
| World   | 20/00 |
| America | 14/20 |
| Africa  | 10/77 |
| Iran    | 09/97 |

## Tohfe Products Types of canned tuna

























## OCANNED / CAN



WT.: 180 gr





WT. : 180 gr



WT.: 180 gr

















WT.: 120 gr

































































# Tohfe Products Types of mixed canned foods





















### Holding Group for the Development of Food Industries



Holding Group for the Development of Food Industries "Tohfe" started its activities in the field of seafood products and related manufacturing services since 2001. This group consists of companies with modern production factories that produce, supply, and offer seafood products in the form of canned, frozen, and fresh, according to international standards. In addition to domestic markets, these products are exported to international markets in various flavors, with over 200 SKUs.

- National Entrepreneur
- Best National unit
- Best Provincial unit
- Best national unit in distribution and delivery management (Diamond)
- Top national food Industry
- US Food and Drug Administration (FDA) Certificate
- Certificate of ISO 900