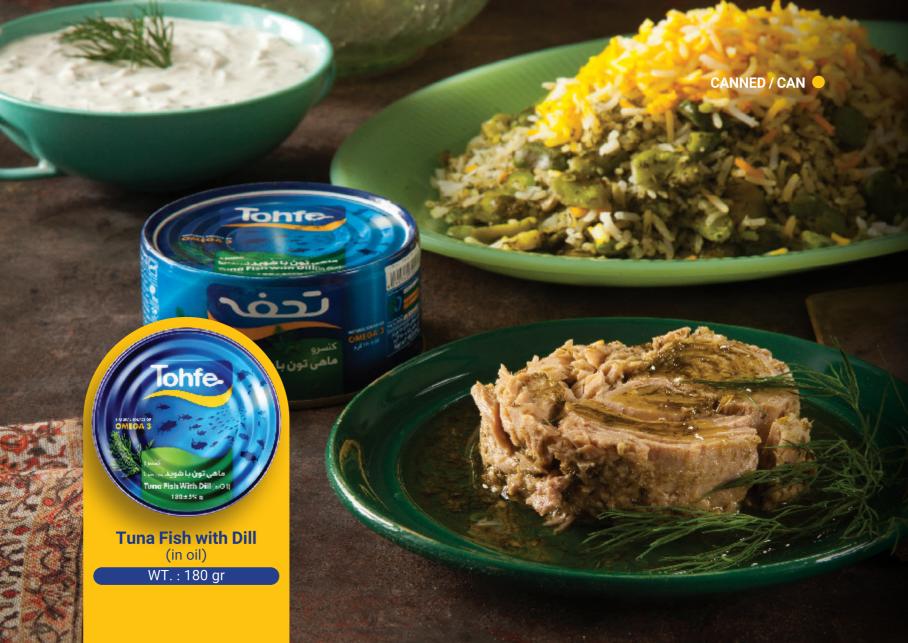

## Tohfe Products Types of canned tuna

## OCANNED / CAN

WT.: 180 gr

WT. : 180 gr

WT.: 180 gr

WT.: 120 gr