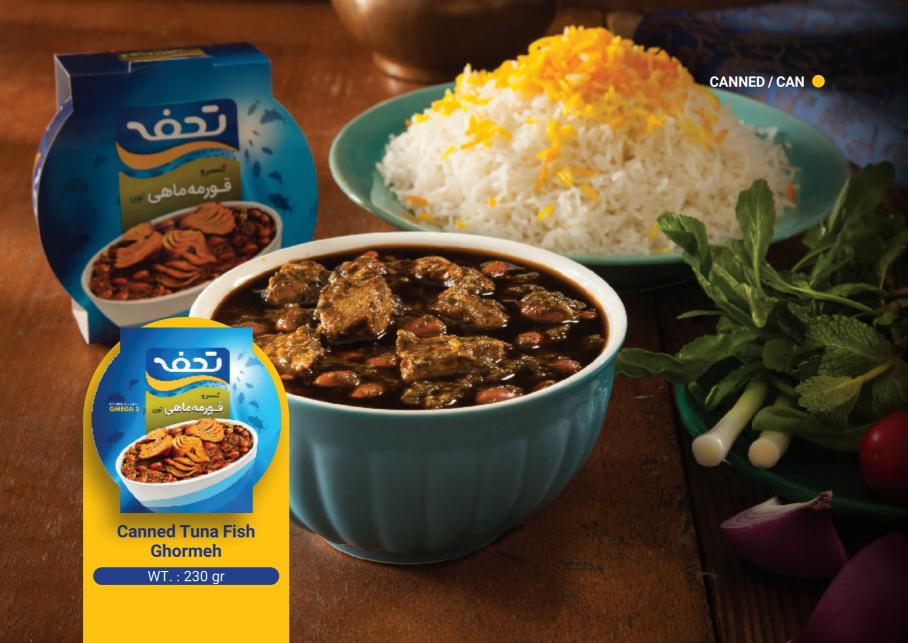

eth with fluoride and Vitamin D.



Fish contains vitamins E, K, D, B, A; high-quality protein; essential minerals such as phosphorus, calcium, iron, selenium, magnesium; fluoride; and most importantly, omega-3 polyunsaturated fats. Experts strongly recommend including fish in the diet of every family at least twice a week.

## Per Capita fish consumption (kg)

| Oceania | 26/67 |
|---------|-------|
| Europe  | 21/85 |
| Asia    | 21/43 |
| World   | 20/00 |
| America | 14/20 |
| Africa  | 10/77 |
| Iran    | 09/97 |

## Tohfe Products Types of canned tuna

























## OCANNED / CAN



WT.: 180 gr





WT. : 180 gr



WT.: 180 gr

















WT.: 120 gr

































































# Tohfe Products Types of mixed canned foods





















### Holding Group for the Development of Food Industries



Holding Group for the Development of Food Industries "Tohfe" started its activities in the field of seafood products and related manufacturing services since 2001. This group consists of companies with modern production factories that produce, supply, and offer seafood products in the form of canned, frozen, and fresh, according to international standards. In addition to domestic markets, these products are exported to international markets in various flavors, with over 200 SKUs.

- National Entrepreneur
- Best National unit
- Best Provincial unit
- Best national unit in distribution and delivery management (Diamond)
- Top national food Industry
- US Food and Drug Administration (FDA) Certificate
- Certificate of ISO