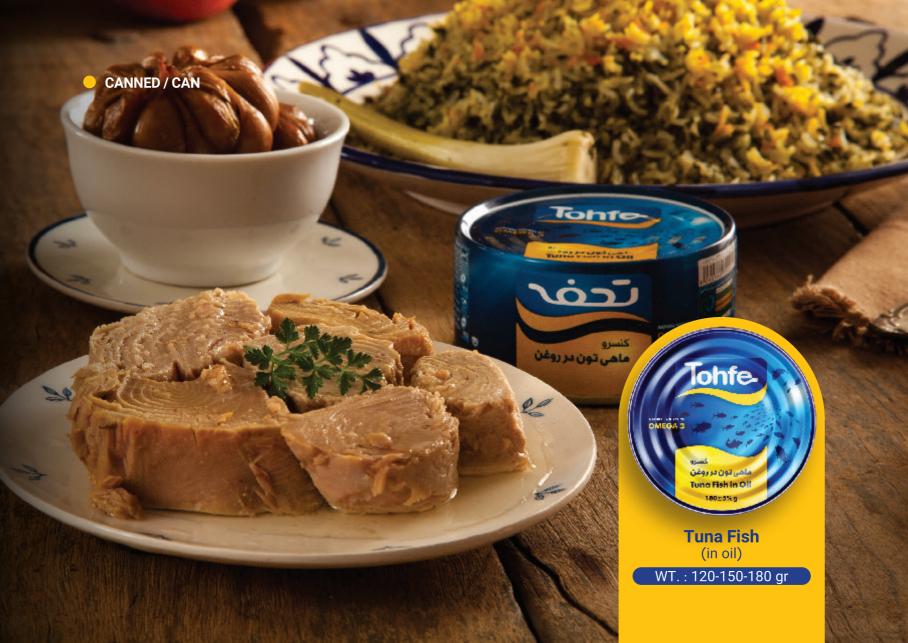

## Tohfe Products Types of canned tuna

## OCANNED / CAN

WT.: 180 gr

WT. : 180 gr

WT.: 180 gr

WT.: 120 gr