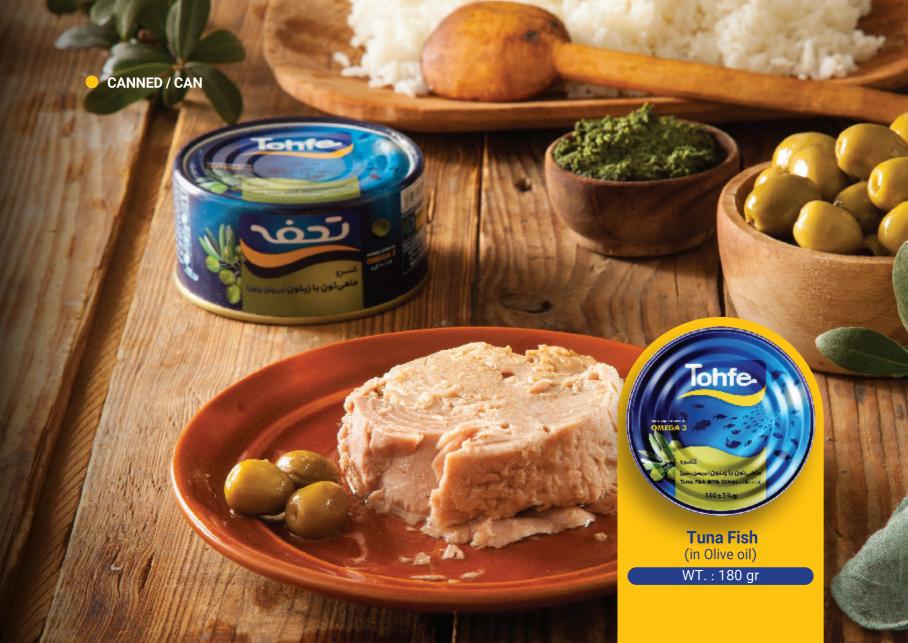

## Tohfe Products Types of canned tuna

## OCANNED / CAN

WT.: 180 gr

WT. : 180 gr

WT.: 180 gr

WT.: 120 gr