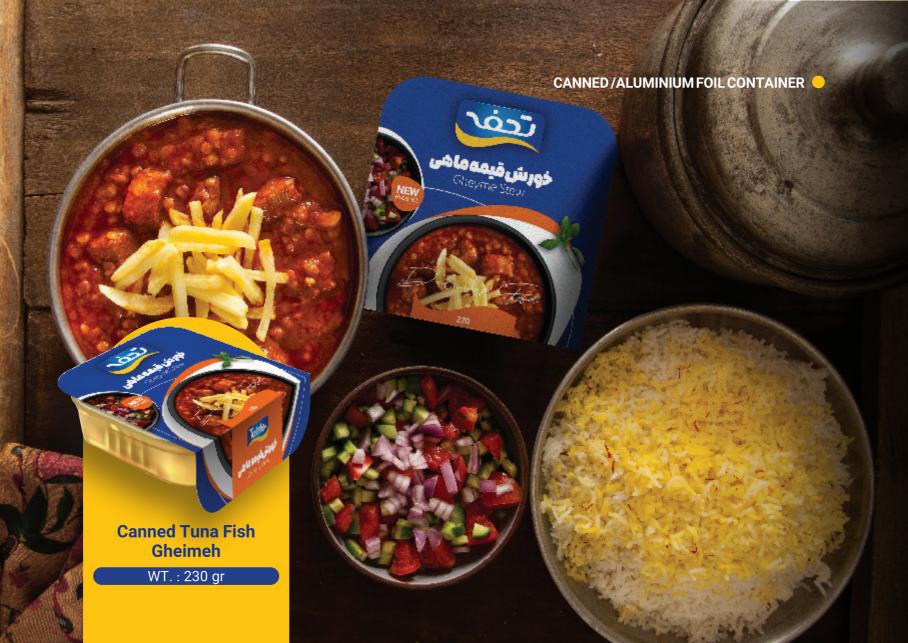

fluoride and Vitamin D.



Fish contains vitamins E, K, D, B, A; high-quality protein; essential minerals such as phosphorus, calcium, iron, selenium, magnesium; fluoride; and most importantly, omega-3 polyunsaturated fats. Experts strongly recommend including fish in the diet of every family at least twice a week.

## Per Capita fish consumption (kg)

| Oceania | 26/67 |
|---------|-------|
| Europe  | 21/85 |
| Asia    | 21/43 |
| World   | 20/00 |
| America | 14/20 |
| Africa  | 10/77 |
| Iran    | 09/97 |

## Tohfe Products Types of canned tuna

























## OCANNED / CAN



WT.: 180 gr





WT. : 180 gr



WT.: 180 gr

















WT.: 120 gr

































































# Tohfe Products Types of mixed canned foods





















### Holding Group for the Development of Food Industries



Holding Group for the Development of Food Industries "Tohfe" started its activities in the field of seafood products and related manufacturing services since 2001. This group consists of companies with modern production factories that produce, supply, and offer seafood products in the form of canned, frozen, and fresh, according to international standards. In addition to domestic markets, these products are exported to international markets in various flavors, with over 200 SKUs.

- National Entrepreneur
- Best National unit
- Best Provincial unit
- Best national unit in distribution and delivery management (Diamond)
- Top national food Industry
- US Food and Drug Administration (FDA) Certificate
- Certificate of ISO 9001, 2