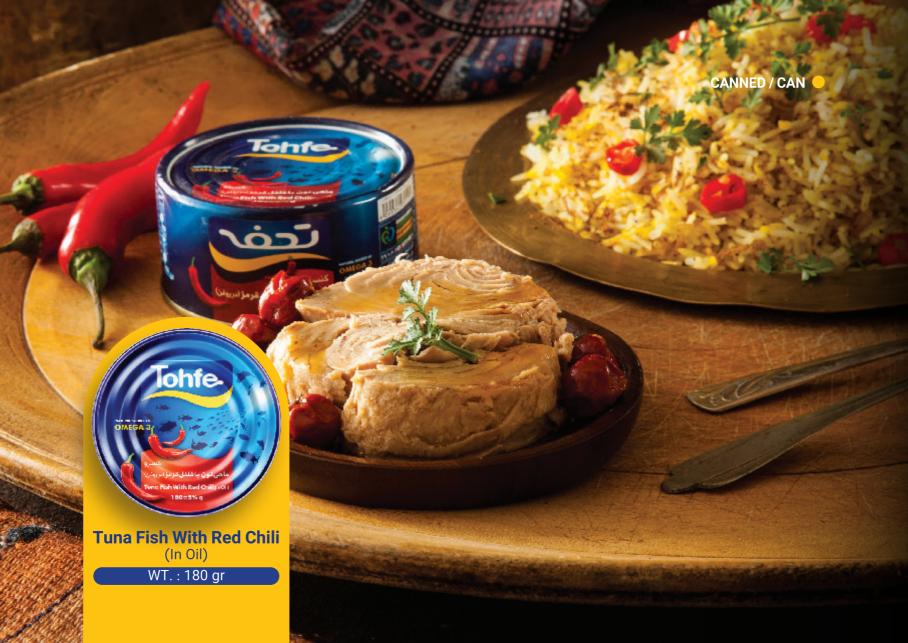

## Tohfe Products Types of canned tuna

## OCANNED / CAN

WT.: 180 gr

WT. : 180 gr

WT.: 180 gr

WT.: 120 gr