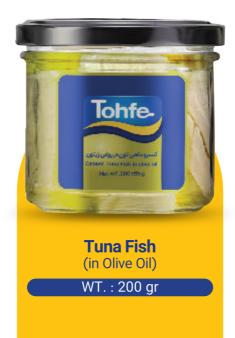

absorbed iron in the digestive system for blood production.
- Protects bones and teeth with fluoride and Vitamin D.



Fish contains vitamins E, K, D, B, A; high-quality protein; essential minerals such as phosphorus, calcium, iron, selenium, magnesium; fluoride; and most importantly, omega-3 polyunsaturated fats. Experts strongly recommend including fish in the diet of every family at least twice a week.

## Per Capita fish consumption (kg)

| Oceania | 26/67 |
|---------|-------|
| Europe  | 21/85 |
| Asia    | 21/43 |
| World   | 20/00 |
| America | 14/20 |
| Africa  | 10/77 |
| Iran    | 09/97 |

## Tohfe Products Types of canned tuna

























## OCANNED / CAN



WT.: 180 gr





WT. : 180 gr



WT.: 180 gr

















WT.: 120 gr

































































# Tohfe Products Types of mixed canned foods





















### Holding Group for the Development of Food Industries



Holding Group for the Development of Food Industries "Tohfe" started its activities in the field of seafood products and related manufacturing services since 2001. This group consists of companies with modern production factories that produce, supply, and offer seafood products in the form of canned, frozen, and fresh, according to international standards. In addition to domestic markets, these products are exported to international markets in various flavors, with over 200 SKUs.

- National Entrepreneur
- Best National unit
- Best Provincial unit
- Best national unit in distribution and delivery management (Diamond)
- Top national fo