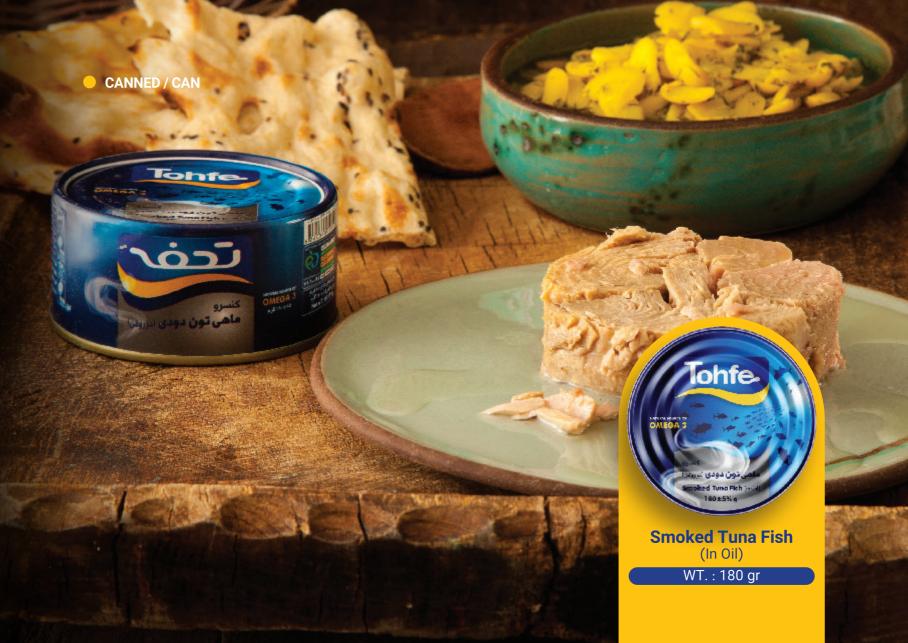

## Tohfe Products Types of canned tuna

## OCANNED / CAN

WT.: 180 gr

WT. : 180 gr

WT.: 180 gr

WT.: 120 gr