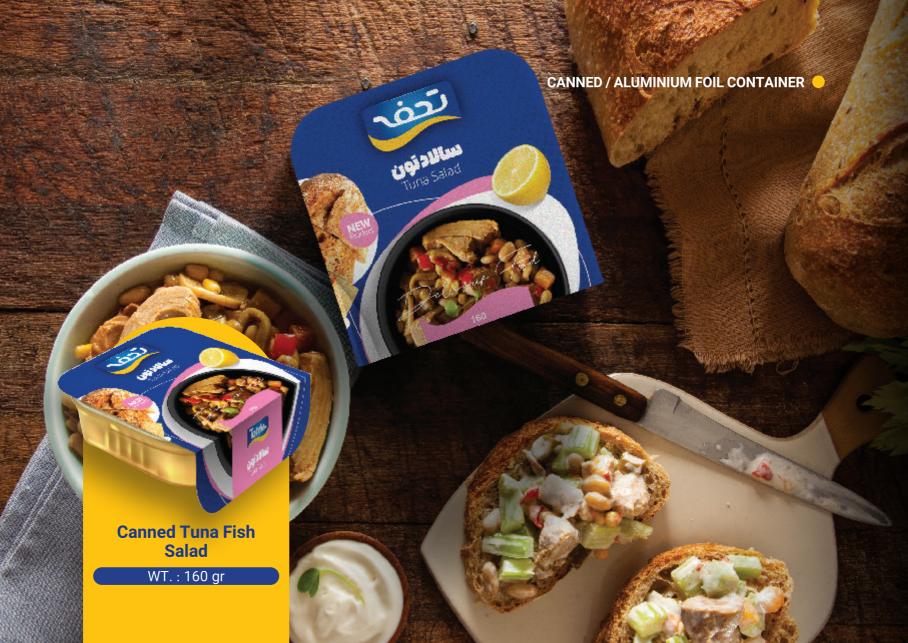

oride and Vitamin D.



Fish contains vitamins E, K, D, B, A; high-quality protein; essential minerals such as phosphorus, calcium, iron, selenium, magnesium; fluoride; and most importantly, omega-3 polyunsaturated fats. Experts strongly recommend including fish in the diet of every family at least twice a week.

## Per Capita fish consumption (kg)

| Oceania | 26/67 |
|---------|-------|
| Europe  | 21/85 |
| Asia    | 21/43 |
| World   | 20/00 |
| America | 14/20 |
| Africa  | 10/77 |
| Iran    | 09/97 |

## Tohfe Products Types of canned tuna

























## OCANNED / CAN



WT.: 180 gr





WT. : 180 gr



WT.: 180 gr

















WT.: 120 gr

































































# Tohfe Products Types of mixed canned foods





















### Holding Group for the Development of Food Industries



Holding Group for the Development of Food Industries "Tohfe" started its activities in the field of seafood products and related manufacturing services since 2001. This group consists of companies with modern production factories that produce, supply, and offer seafood products in the form of canned, frozen, and fresh, according to international standards. In addition to domestic markets, these products are exported to international markets in various flavors, with over 200 SKUs.

- National Entrepreneur
- Best National unit
- Best Provincial unit
- Best national unit in distribution and delivery management (Diamond)
- Top national food Industry
- US Food and Drug Administration (FDA) Certificate
- Certificate of ISO 9001, 22000