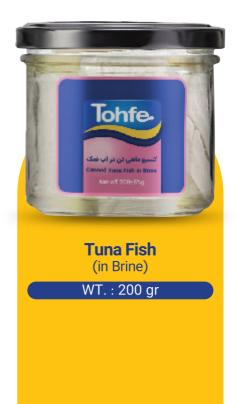

bsorbed iron in the digestive system for blood production.
- Protects bones and teeth with fluoride and Vitamin D.



Fish contains vitamins E, K, D, B, A; high-quality protein; essential minerals such as phosphorus, calcium, iron, selenium, magnesium; fluoride; and most importantly, omega-3 polyunsaturated fats. Experts strongly recommend including fish in the diet of every family at least twice a week.

## Per Capita fish consumption (kg)

| Oceania | 26/67 |
|---------|-------|
| Europe  | 21/85 |
| Asia    | 21/43 |
| World   | 20/00 |
| America | 14/20 |
| Africa  | 10/77 |
| Iran    | 09/97 |

## Tohfe Products Types of canned tuna

























## OCANNED / CAN



WT.: 180 gr





WT. : 180 gr



WT.: 180 gr

















WT.: 120 gr

































































# Tohfe Products Types of mixed canned foods





















### Holding Group for the Development of Food Industries



Holding Group for the Development of Food Industries "Tohfe" started its activities in the field of seafood products and related manufacturing services since 2001. This group consists of companies with modern production factories that produce, supply, and offer seafood products in the form of canned, frozen, and fresh, according to international standards. In addition to domestic markets, these products are exported to international markets in various flavors, with over 200 SKUs.

- National Entrepreneur
- Best National unit
- Best Provincial unit
- Best national unit in distribution and delivery management (Diamond)
- Top national food