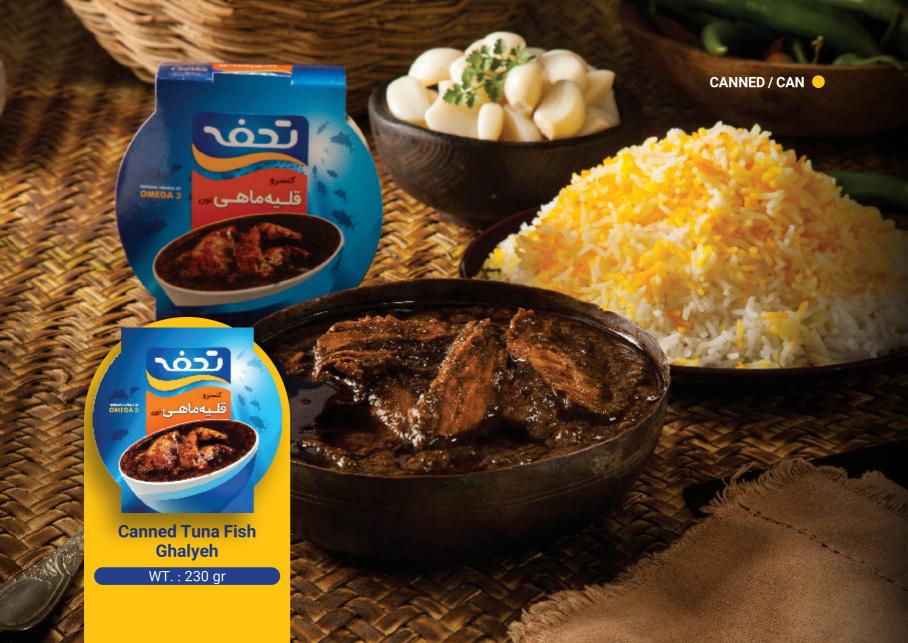

d teeth with fluoride and Vitamin D.



Fish contains vitamins E, K, D, B, A; high-quality protein; essential minerals such as phosphorus, calcium, iron, selenium, magnesium; fluoride; and most importantly, omega-3 polyunsaturated fats. Experts strongly recommend including fish in the diet of every family at least twice a week.

## Per Capita fish consumption (kg)

| Oceania | 26/67 |
|---------|-------|
| Europe  | 21/85 |
| Asia    | 21/43 |
| World   | 20/00 |
| America | 14/20 |
| Africa  | 10/77 |
| Iran    | 09/97 |

## Tohfe Products Types of canned tuna

























## OCANNED / CAN



WT.: 180 gr





WT. : 180 gr



WT.: 180 gr

















WT.: 120 gr

































































# Tohfe Products Types of mixed canned foods





















### Holding Group for the Development of Food Industries



Holding Group for the Development of Food Industries "Tohfe" started its activities in the field of seafood products and related manufacturing services since 2001. This group consists of companies with modern production factories that produce, supply, and offer seafood products in the form of canned, frozen, and fresh, according to international standards. In addition to domestic markets, these products are exported to international markets in various flavors, with over 200 SKUs.

- National Entrepreneur
- Best National unit
- Best Provincial unit
- Best national unit in distribution and delivery management (Diamond)
- Top national food Industry
- US Food and Drug Administration (FDA) Certificate
- Certificate of